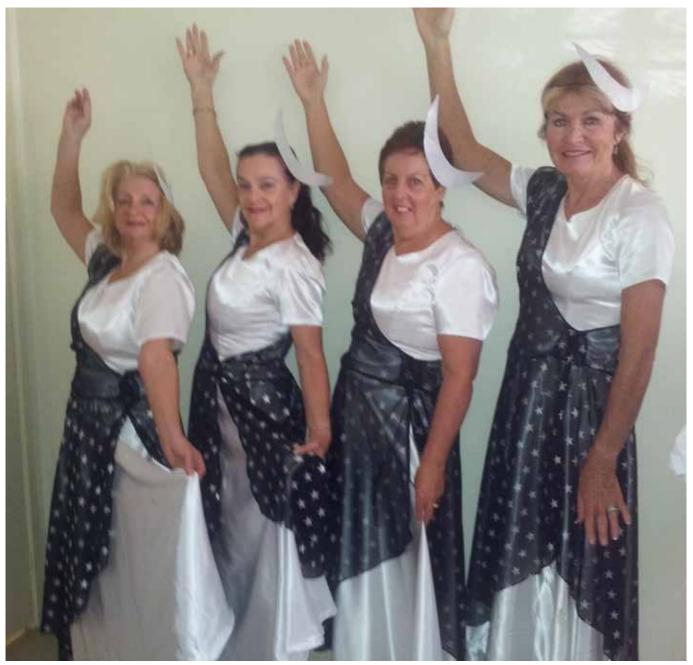

/

**GOLDEN GIRLS NEWS** 

This month of July sees the Golden Girls finishing their first season for this year and the group engrossed in final rehearsals for their second season beginning in August.

The last performance was at Mudgeeraba Nursing Home on Monday 15th July, 2013. With Bastille Day being the theme we added a *Can Can*, French songs and finished with the *French National Anthem* in French. The show was well received and as our last show for this season, time to pack up

the old costumes and prepare the new ones for season two.

Rehearsals are now in full swing with final twigging of costumes and numbers. We have added a tap dance performance to a marching number in uniforms with myself, Trish, Janet and Kerry.

We also have an army number '*This is the army Mr Jones*' along with an around the world theme which includes French, Dutch, German and Chinese numbers to name a few. Our final number is devoted to Australia including '*Click go the Shears*', '*Tie me kangaroo down sport*' and '*I still call Australia home*'.

The group is still looking for new members for next year. Anyone out there with singing and dancing skills please apply – Phone Marilyn Hodge on 5529 0776. We have a lot of fun and brighten the day for many elderly folk. ... Now back to the boards.