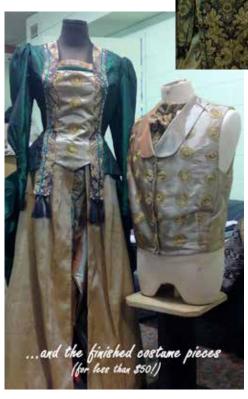

## Are you looking for a way to connect with your community theatre but have no aspirations to being on stage?

Why not try hanging out with our very creative costume team? All you really need are a few basic sewing skills and a little imagination. Some shows are more about sourcing or recreating vintage clothing, like 'Saturday Night Fever' & '9 to 5- the musical'. Other shows require creating costumes for a fantasy or historic world like 'Rapunzel' and 'The Mystery of Edwin Drood'. Costuming all the bustles and bows to recreate Victorian Music Hall performers was indeed merry madness and sourcing the exotic materials was a whirlwind of op shopping. Interested? We would certainly be happy to welcome you aboard, come and learn some new skills or maybe even teach us a thing or two.