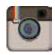

AND THERE'S MORE ...

As the Company of 'The Music Hall Royale' attempt their boldest production to date- 'The Mystery of Edwin Drood', they stumble upon one small problem. Charle Dickens died before completing his masterwork. Undaunted, they ask the audience to vote on which suspect is the most likely villain and then conclude the show accordingly! ... Here's a few sneaky images from Steve Woodfine - Nanga Mai Photography.

#### **REVIEWED by Roger McKenzie for Stage Whispers!**

This "Solve It Yourself" Musical is a piece that requires an "all star" cast and Director Andrew Cockcroft-Penman, Musical Director Shari Ward and Choreographers Jamie Watt, Clay English and Ebony Rose have assembled one of the best.

The title role is a "trouser" part beautifully played by Sally Wood. Her cohorts in this dastardly mystery: Chris Catherwood – John Jasper; Terri Woodfine – Rosa Budd; Andrew Cockcroft-Penman – Chairman and Lee Patterson as Princess Puffer were all individually and collectively evil! The supporting artists (equally unsavoury) added their devious goings on to the Mystery with élan. Hardly offstage from pre-show to curtain call, they all worked hard to cast aspersions and confuse the audience.