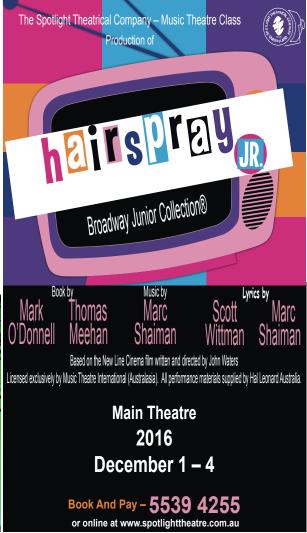

The next production is the Intermediate class and they are performing **The Wizard of Oz**. There are three classes performing on Friday, Saturday and Sunday commencing on the 25th November.

The Music Theatre classes will be performing *Hairspray Jnr* on the 1st, 2nd, 3rd and 4th December. Tickets are on sale on line so make sure you purchase soon, as we do expect the house to be full each day. It is a great musical.