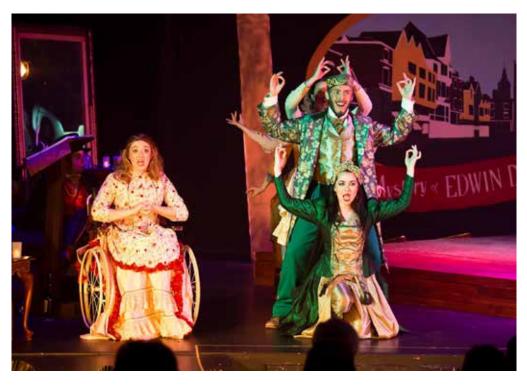

AND THERE'S MORE ...

As the Company of 'The Music Hall Royale' attempt their boldest production to date- 'The Mystery of Edwin Drood', they stumble upon one small problem. Charle Dickens died before completing his masterwork. Undaunted, they ask the audience to vote on which suspect is the most likely villain and then conclude the show accordingly! ... Here's a few sneaky images from Steve Woodfine - Nanga Mai Photography.

#### **REVIEWED by Roger McKenzie for Stage Whispers!**

This "Solve It Yourself" Musical is a piece that requires an "all star" cast and Director Andrew Cockcroft-Penman, Musical Director Shari Ward and Choreographers Jamie Watt, Clay English and Ebony Rose have assembled one of the best.

The title role is a "trouser" part beautifully played by Sally Wood. Her cohorts in this dastardly mystery: Chris Catherwood – John Jasper; Terri Woodfine – Rosa Budd; Andrew Cockcroft-Penman – Chairman and Lee Patterson as Princess Puffer were all individually and collectively evil! The supporting artists (equally unsavoury) added their devious goings on to the Mystery with élan. Hardly offstage from pre-show to curtain call, they all worked hard to cast aspersions and confuse the audience.