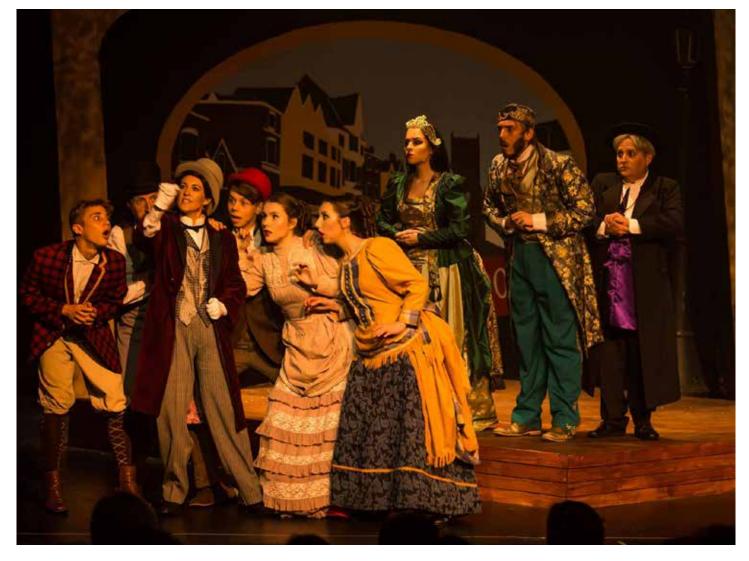

AND THERE'S MORE ...

As the Company of 'The Music Hall Royale' attempt their boldest production to date- 'The Mystery of Edwin Drood', they stumble upon one small problem. Charle Dickens died before completing his masterwork. Undaunted, they ask the audience to vote on which suspect is the most likely villain and then conclude the show accordingly! ... Here's a few sneaky images from Steve Woodfine - Nanga Mai Photography.

#### **REVIEWED by Roger McKenzie for Stage Whispers!**

This "Solve It Yourself" Musical is a piece that requires an "all star" cast and Director Andrew Cockcroft-Penman, Musical Director Shari Ward and Choreographers Jamie Watt, Clay English and Ebony Rose have assembled one of the best.

The title role is a "trouser" part beautifully played by Sally Wood. Her cohorts in this dastardly mystery: Chris Catherwood – John Jasper; Terri Woodfine – Rosa Budd; Andrew Cockcroft-Penman – Chairman and Lee Patterson as Princess Puffer were all individually and collectively evil! The supporting artists (equally unsavoury) added their devious goings on to the Mystery with élan. Hardly offstage from pre-show to curtain call, they all worked hard to cast aspersions and confuse the audience.