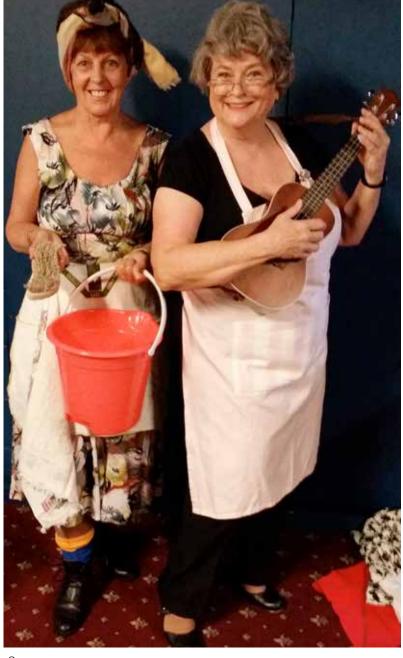

From: Noni Buckland Golden Girls Liaison This month we have completed shows at Villa De La Salle at Southport, Melody Park at Gilston and Woodlands Lodge at Arundel. We have fourteen shows to perform before the end of our season in December. We are currently working on our Christmas numbers to be included from mid November to December. Some of our Christmas numbers include *Grandma Got Runover By a Reindeer, Rocking around the Christmas Tree, All I want for Christmas is You, Silver Bells, Mary's Boychild* to name just a few.

I have included a photo of Kerry Simpson and myself in *Sadie the Cleaning Lady* and Marilyn Culell in her Marlene Dietrich number. If you can sing and dance and love to perform and have time to devote to our group, then please contact Kerry on 0490 157 512. Now back to the boards.