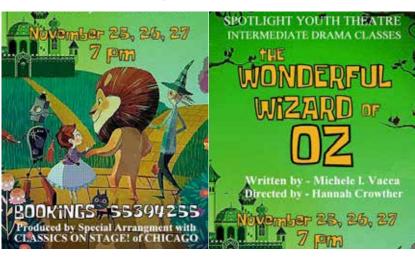

The next production is the Intermediate class and they are performing **The Wizard of Oz**. There are three classes performing on Friday, Saturday and Sunday commencing on the 25th November.

The Music Theatre classes will be performing *Hairspray Jnr* on the 1st, 2nd, 3rd and 4th December. Tickets are on sale on line so make sure you purchase soon, as we do expect the house to be full each day. It is a great musical.