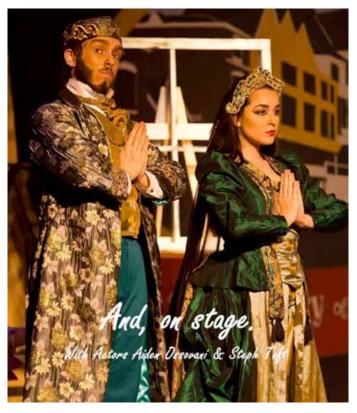

## Are you looking for a way to connect with your community theatre but have no aspirations to being on stage?

Why not try hanging out with our very creative costume team? All you really need are a few basic sewing skills and a little imagination. Some shows are more about sourcing or recreating vintage clothing, like 'Saturday Night Fever' & '9 to 5- the musical'. Other shows require creating costumes for a fantasy or historic world like 'Rapunzel' and 'The Mystery of Edwin Drood'. Costuming all the bustles and bows to recreate Victorian Music Hall performers was indeed merry madness and sourcing the exotic materials was a whirlwind of op shopping. Interested? We would certainly be happy to welcome you aboard, come and learn some new skills or maybe even teach us a thing or two.